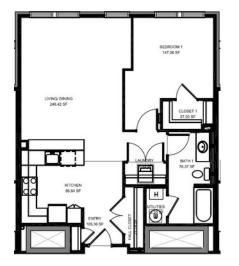

#### **Two Bedrooms**

2 Beds, 2 Baths, 913 sq. ft.\*

Housing

Alexandria

**One Bedroom** 

1 Bed, 1 Bath, 726 sq. ft.\*

**Three Bedrooms** 

BEDROOM 2 173.26 5#