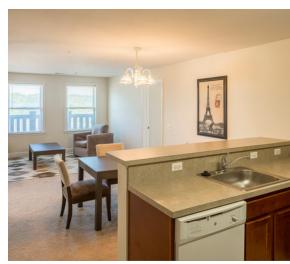

### **Apartment Features**

- Fully-equipped kitchens with dishwashers
- Built-in microwaves
- Washer and dryer ۲
- Open floor plans ۲
- 9 foot ceilings •
- Ceiling fans •
- Large closets