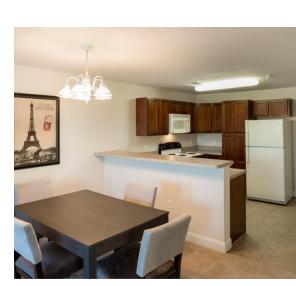

### **Apartment Features**

- Fully-equipped kitchens with dishwashers
- Built-in microwaves
- Washer and dryer ۲
- Open floor plans ۲
- 9 foot ceilings •
- Ceiling fans •
- Large closets