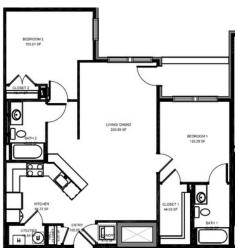

#### **Two Bedrooms**

2 Beds, 2 Baths, 913 sq. ft.\*

Housing

Alexandria

**One Bedroom** 

1 Bed, 1 Bath, 726 sq. ft.\*

**Three Bedrooms** 

BEDROOM 2 173.26 5#