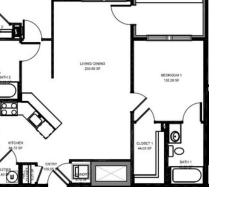

#### **Two Bedrooms**

2 Beds, 2 Baths, 913 sq. ft.\*

Housing

Alexandria

**One Bedroom** 

1 Bed, 1 Bath, 726 sq. ft.\*

**Three Bedrooms** 

BEDROOM 2 173.26 5#

3 Beds, 2 Baths, 1262 sq. ft.\*

5

\*Square footages are approximate.