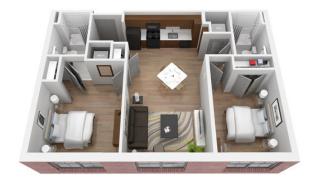

### Floor Plans

Examples of typical floor plans shown below. Please visit our website to view all available floor plans:

#### **Two Bedrooms**

2 Beds, 1.5-2 Baths\*

\*Layouts and number of bathrooms vary by floor plan.