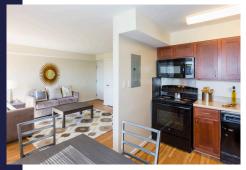

## Our Community

Find your viewpoint at Longview Terrace. With apartments overlooking the Cameron Valley and close to many shops, groceries, and eateries on nearby Duke Street, you are close to everything you need at Longview Terrace. These 1960s era apartments are walking distance from the King Street Metro Station with easy access to Historic Old Town and I-495. Renovated in 2015, Longview Terrace's apartments feature hardwood floors, Energy Star lighting and appliances, fully equipped kitchens and open floor plan designs. Enjoy gazing out from your balconette and taking in all that Alexandria has to offer.

## Features and Amenities

Online rent payment and maintenance requests Juliette Balconies 24-hour emergency maintenance Onsite washer/dryers Hardwood/luxury vinyl tile flooring Surface parking EnergyStar lights and appliances Pets welcome (breed restrictions apply)