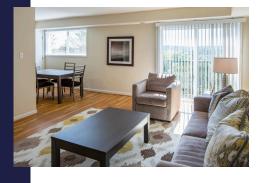

## Our Community

Find your viewpoint at Longview Terrace. With apartments overlooking the Cameron Valley and close to many shops, groceries, and eateries on nearby Duke Street, you are close to everything you need at Longview Terrace. These 1960s era apartments are walking distance from the King Street Metro Station with easy access to Historic Old Town and I-495. Renovated in 2015, Longview Terrace's apartments feature hardwood floors, Energy Star lighting and appliances, fully equipped kitchens and open floor plan designs. Enjoy gazing out from your balconette and taking in all that Alexandria has to offer.

## Features and Amenities

Online rent payment and maintenance requests Juliette Balconies 24-hour emergency maintenance Onsite washer/dryers Hardwood/luxury vinyl tile flooring Surface parking EnergyStar lights and appliances Pets welcome (breed restrictions apply)